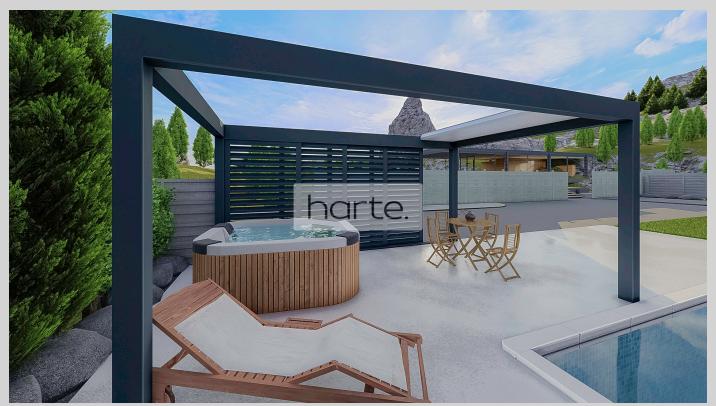

## Pergola Level

Inclined aluminum pergola with fixed roof

- Roof: glass, insulated panels or polycarbonate
  - Aluminium construction
  - Built-in water draining system
  - Possibility of integrated LED
  - Possibility of side cloruses
  - Profiles without thermal break

#### Pergola PROtect

Inclined aluminum pergola with fixed roof

- Roof: glass, insulated panels or polycarbonate
  - Aluminium construction
  - Built-in water draining system
  - Possibility of integrated LED
  - Possibility of side cloruses
  - Profiles without thermal break