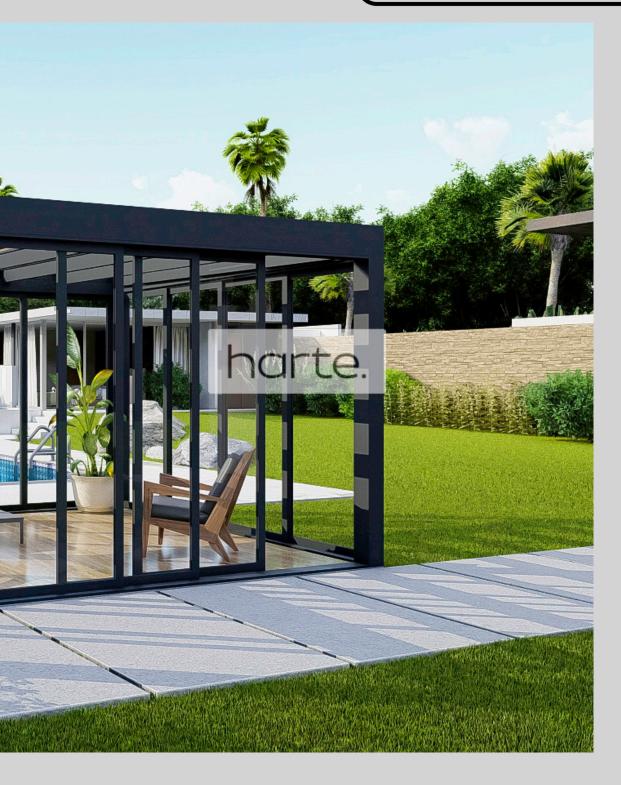

## Slide Frame

Framed sliding glazing system

- 2, 3, 4 and 5 rail systems
- Glass: insulated 4-8-4 or laminated 44.1
  - Botton rail height: 25 mm
  - Profiles without thermal break
    - Different types of locks

# Slide Glance

Frameless sliding glazing system

- 2, 3, 4, 5 and 6 rail systems
  - Glass: tempered 10 mm
- Botton rail height: 20 mm
- Possibility of corner joint
- Different types of locks