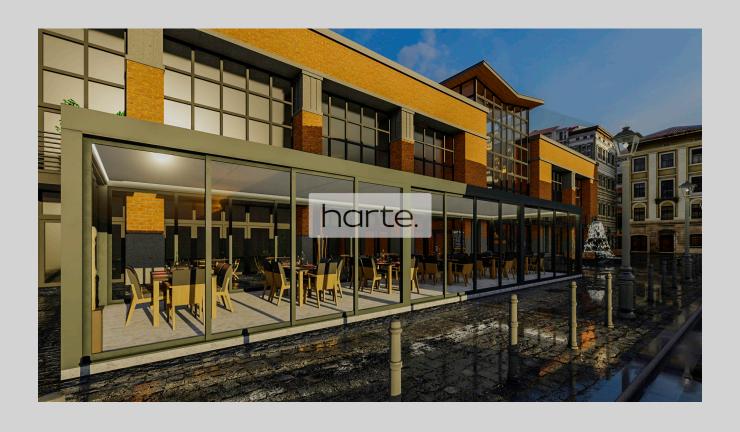

uction
  - Built-in water draining system
  - Possibility of integrated LED
  - Possibility of side cloruses
  - Profiles without thermal break





#### Carport Level

Horizontal aluminium pergola with fixed roof

- Roof: self supporting insulated panels
  - Aluminium construction
  - Built-in water draining system
    - Possibility of integrated LED
      - Possibility of side cloruses
  - Profiles without thermal break







# Slide Louvre 90

Sliding decorative slats

- Compatibility with slide frame system
  - Fixed slats
  - Aluminium construction
  - Spacing of the slats as desired
    - Locking mechanism



#### Slide Louvre View

#### Sliding decorative slats

- Rotating slats
- Aluminium construction
  - Suspensional system









#### Outdoor kitchen







#### Restaurants









#### Cafés





#### **About Us**

You will find comprehensive solutions for shading, covering and glazing your terrace, pergola, winter garden, gazebo. By designing the right combination of our products, we will provide you with not only optimal shading but also thermal comfort throughout the year. We place great emphasis on the development of new systems so that the solutions you receive from us are modern, functional and aesthetic. Innovative approach, modern production technologies, precise processing of materials guarantee you high-quality delivery of products. You can find our installation partners not only in Slovakia, but also abroad.

harte.



www.harte.sk

L2025

info@harte.sk