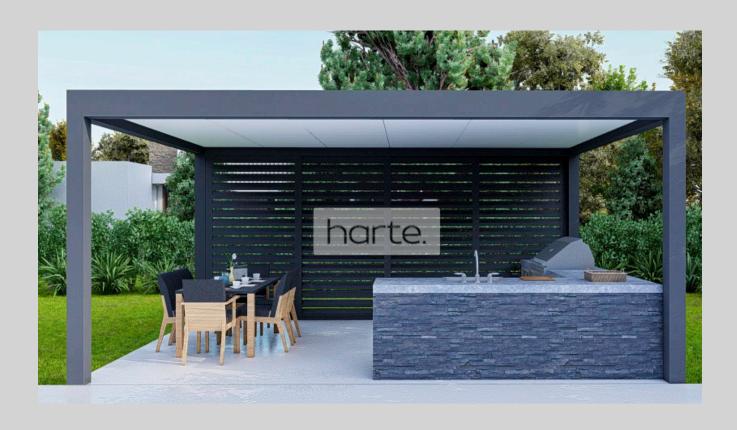

ate
  - Aluminium construction
  - Built-in water draining system
  - Possibility of integrated LED
  - Possibility of side cloruses
  - Profiles without thermal break





#### Carport Level

Horizontal aluminium pergola with fixed roof

- Roof: self supporting insulated panels
  - Aluminium construction
  - Built-in water draining system
    - Possibility of integrated LED
      - Possibility of side cloruses
  - Profiles without thermal break







# Slide Louvre 90

Sliding decorative slats

- Compatibility with slide frame system
  - Fixed slats
  - Aluminium construction
  - Spacing of the slats as desired
    - Locking mechanism



#### Slide Louvre View

#### Sliding decorative slats

- Rotating slats
- Aluminium construction
  - Suspensional system









#### Outdoor kitchen







#### Restaurants









#### Cafés





#### **About Us**

You will find comprehensive solutions for shading, covering and glazing your terrace, pergola, winter garden, gazebo. By designing the right combination of our products, we will provide you with not only optimal shading but also thermal comfort throughout the year. We place great emphasis on the development of new systems so that the solutions you receive from us are modern, functional and aesthetic. Innovative approach, modern production technologies, precise processing of materials guarantee you high-quality delivery of products. You can find our installation partners not only in Slovakia, but also abroad.

harte.



www.harte.sk

L2025

info@harte.sk