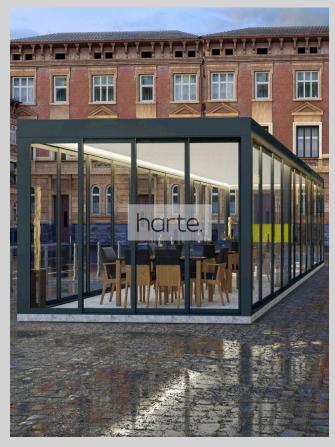

- Built-in water draining system
  - Possibility of integrated LED
  - Possibility of side cloruses
  - Profiles without thermal break





#### Carport Level

Horizontal aluminium pergola with fixed roof

- Roof: self supporting insulated panels
  - Aluminium construction
  - Built-in water draining system
    - Possibility of integrated LED
      - Possibility of side cloruses
  - Profiles without thermal break







# Slide Louvre 90

Sliding decorative slats

- Compatibility with slide frame system
  - Fixed slats
  - Aluminium construction
  - Spacing of the slats as desired
    - Locking mechanism



#### Slide Louvre View

#### Sliding decorative slats

- Rotating slats
- Aluminium construction
  - Suspensional system









#### Outdoor kitchen







#### Restaurants









#### Cafés





#### **About Us**

You will find comprehensive solutions for shading, covering and glazing your terrace, pergola, winter garden, gazebo. By designing the right combination of our products, we will provide you with not only optimal shading but also thermal comfort throughout the year. We place great emphasis on the development of new systems so that the solutions you receive from us are modern, functional and aesthetic. Innovative approach, modern production technologies, precise processing of materials guarantee you high-quality delivery of products. You can find our installation partners not only in Slovakia, but also abroad.

harte.



www.harte.sk

L2025

info@harte.sk