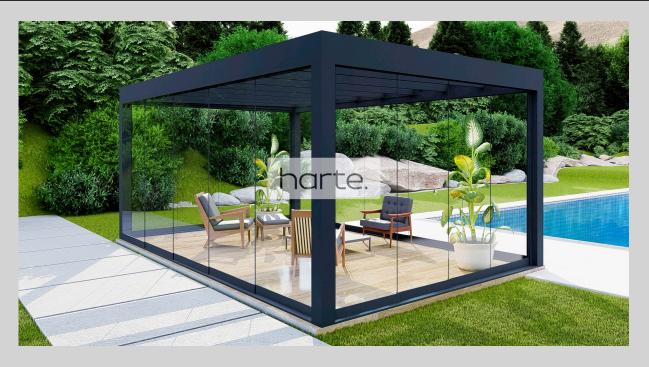

# Slide Glance

Frameless sliding glazing system

- 2, 3, 4, 5 and 6 rail systems
  - Glass: tempered 10 mm
- Botton rail height: 20 mm
- Possibility of corner joint
- Different types of locks