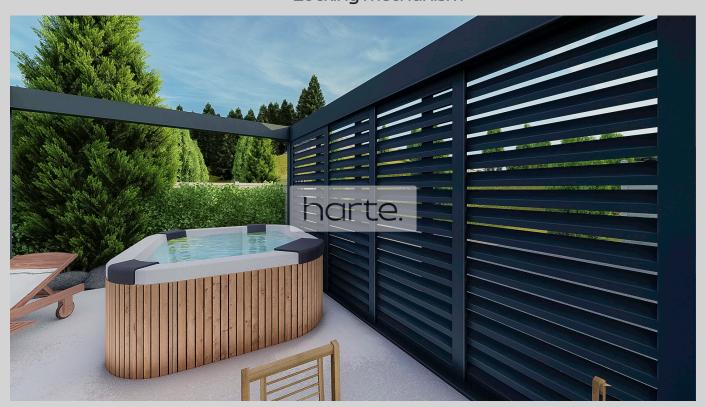

# Slide Louvre 90

Sliding decorative slats

- Compatibility with slide frame system
  - Fixed slats
  - Aluminium construction
  - Spacing of the slats as desired
    - Locking mechanism