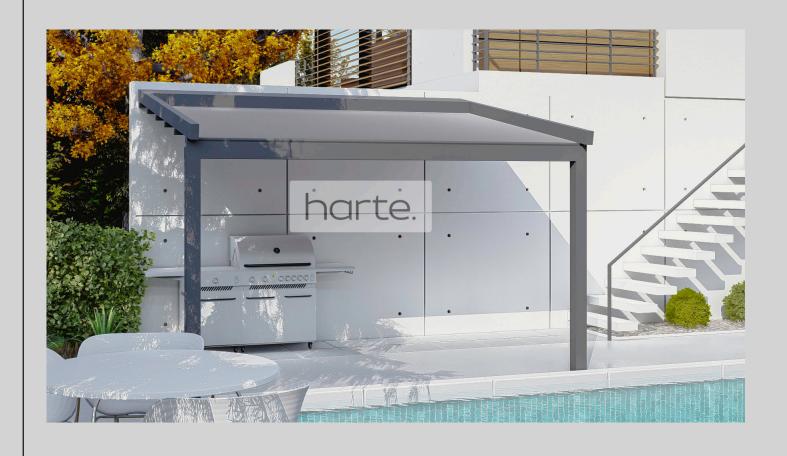

# harte.



PRODUCT CATALOGUE

2025

## Slide Frame

Framed sliding glazing system

- 2, 3, 4 and 5 rail systems
- Glass: insulated 4-8-4 or laminated 44.1
  - Botton rail height: 25 mm
  - Profiles without thermal break
    - Different types of locks





# Slide Glance

Frameless sliding glazing system

- 2, 3, 4, 5 and 6 rail systems
  - Glass: tempered 10 mm
- Botton rail height: 20 mm
- Possibility of corner joint
- Different types of locks







# Pergola Live

Aluminium pergola with retractable PVC roof

- Somfy IO electronics
- Aluminium construction
- Built-in water draining system
  - Possibility of integrated LED
    - Possibility of side closures





#### Pergola Rela

Aluminium pergola with retractable blades

- Somfy IO electronics
- Aluminium construction
- Built-in water draining system
  - Possibility of side closures
- Possibility of integrated LED
- Profiles without thermal break











## Pergola Level

Inclined aluminum pergola with fixed roof

- Roof: glass, insulated panels or polycarbonate
  - Aluminium construction
  - Built-in water draining system
  - Possibility of integrated LED
  - Possibility of side cloruses
  - Profiles without thermal break

#### Pergola PROtect

Inclined aluminum pergola with fi