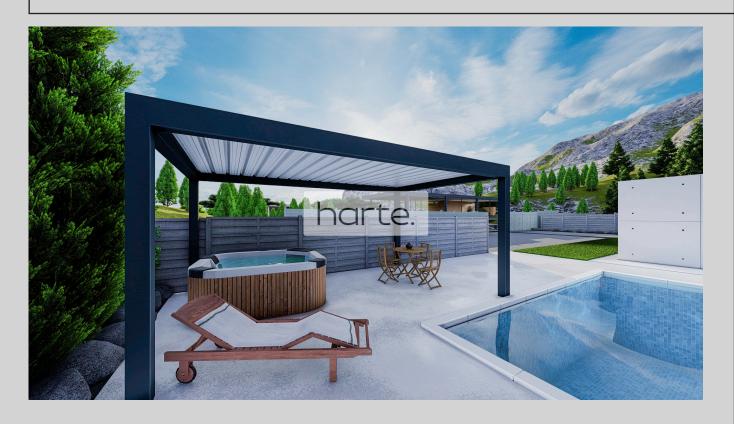

## Pergola Level

Inclined aluminum pergola with fixed roof

- Roof: glass, insulated panels or polycarbonate
  - Aluminium construction
  - Built-in water draining system
  - Possibility of integrated LED
  - Possibility of side cloruses
  - Profiles without thermal break

#### Pergola PROtect

Inclined aluminum pergola with fixed roof

- Roof: glass, insulated panels or polycarbonate
  - Aluminium construction
  - Built-in water draining system
  - Possibility of integrated LED
  - Possibility of side cloruses
  - Profiles without thermal break