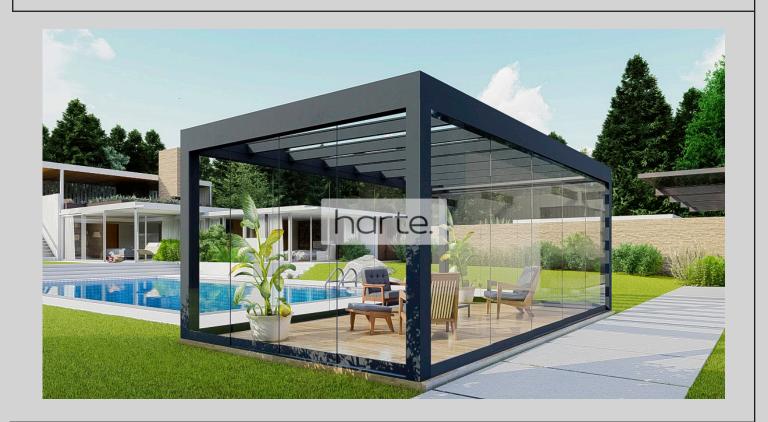

## Pergola Level

Inclined aluminum pergola with fixed roof

- Roof: glass, insulated panels or polycarbonate
  - Aluminium construction
  - Built-in water draining system
  - Possibility of integrated LED
  - Possibility of side cloruses
  - Profiles without thermal break

#### Pergola PROtect

Inclined aluminum pergola with fixed roof

- Roof: glass, insulated panels or polycarbonate
  - Aluminium construction
  - Built-in water draining system
  - Possibility of integrated LED
  - Possibility of side cloruses
  - Profiles without thermal break

#### Carport Level

Horizontal aluminium pergola with fixed roof

- Roof: self supporting insulated panels
  - Aluminium construction
  - Built-in water draining system
    - Possibility of integrated LED
      - Possibility of side cloruses
  - Profiles without thermal break