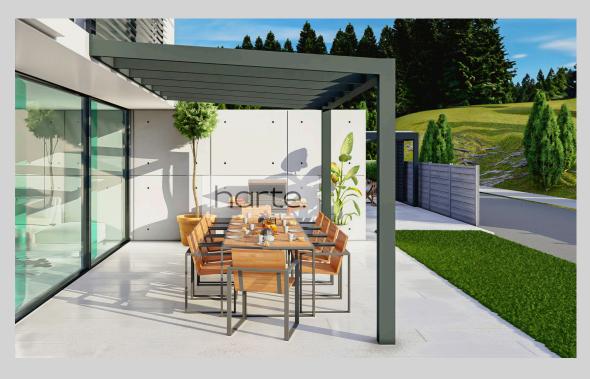

## Pergola Level

Inclined aluminum pergola with fixed roof

- Roof: glass, insulated panels or polycarbonate
  - Aluminium construction
  - Built-in water draining system
  - Possibility of integrated LED
  - Possibility of side cloruses
  - Profiles without thermal break

#### Pergola PROtect

Inclined aluminum pergola with fixed roof

- Roof: glass, insulated panels or polycarbonate
  - Aluminium construction
  - Built-in water draining system
  - Possibility of integrated LED
  - Possibility of side cloruses
  - Profiles without thermal break