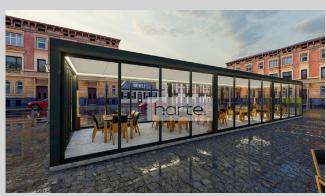

on
  - Built-in water draining system
  - Possibility of integrated LED
  - Possibility of side cloruses
  - Profiles without thermal break





#### Carport Level

Horizontal aluminium pergola with fixed roof

- Roof: self supporting insulated panels
  - Aluminium construction
  - Built-in water draining system
    - Possibility of integrated LED
      - Possibility of side cloruses
  - Profiles without thermal break







# Slide Louvre 90

Sliding decorative slats

- Compatibility with slide frame system
  - Fixed slats
  - Aluminium construction
  - Spacing of the slats as desired
    - Locking mechanism



#### Slide Louvre View

#### Sliding decorative slats

- Rotating slats
- Aluminium construction
  - Suspensional system









#### Outdoor kitchen







#### Restaurants









#### Cafés





#### **About Us**

You will find comprehensive solutions for shading, covering and glazing your terrace, pergola, winter garden, gazebo. By designing the right combination of our products, we will provide you with not only optimal shading but also thermal comfort throughout the year. We place great emphasis on the development of new systems so that the solutions you receive from us are modern, functional and aesthetic. Innovative approach, modern production technologies, precise processing of materials guarantee you high-quality delivery of products. You can find our installation partners not only in Slovakia, but also abroad.

harte.



www.harte.sk

L2025

info@harte.sk