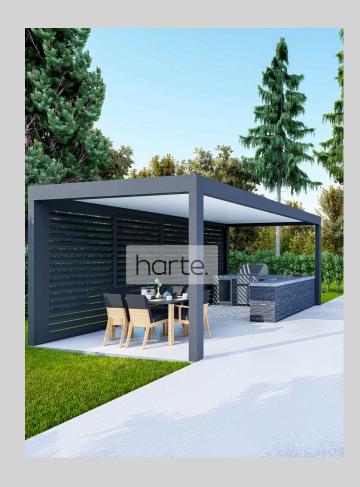

e
  - Aluminium construction
  - Built-in water draining system
  - Possibility of integrated LED
  - Possibility of side cloruses
  - Profiles without thermal break





#### Carport Level

Horizontal aluminium pergola with fixed roof

- Roof: self supporting insulated panels
  - Aluminium construction
  - Built-in water draining system
    - Possibility of integrated LED
      - Possibility of side cloruses
  - Profiles without thermal break







# Slide Louvre 90

Sliding decorative slats

- Compatibility with slide frame system
  - Fixed slats
  - Aluminium construction
  - Spacing of the slats as desired
    - Locking mechanism



#### Slide Louvre View

#### Sliding decorative slats

- Rotating slats
- Aluminium construction
  - Suspensional system









#### Outdoor kitchen







#### Restaurants









#### Cafés





#### **About Us**

You will find comprehensive solutions for shading, covering and glazing your terrace, pergola, winter garden, gazebo. By designing the right combination of our products, we will provide you with not only optimal shading but also thermal comfort throughout the year. We place great emphasis on the development of new systems so that the solutions you receive from us are modern, functional and aesthetic. Innovative approach, modern production technologies, precise processing of materials guarantee you high-quality delivery of products. You can find our installation partners not only in Slovakia, but also abroad.

harte.



www.harte.sk

L2025

info@harte.sk