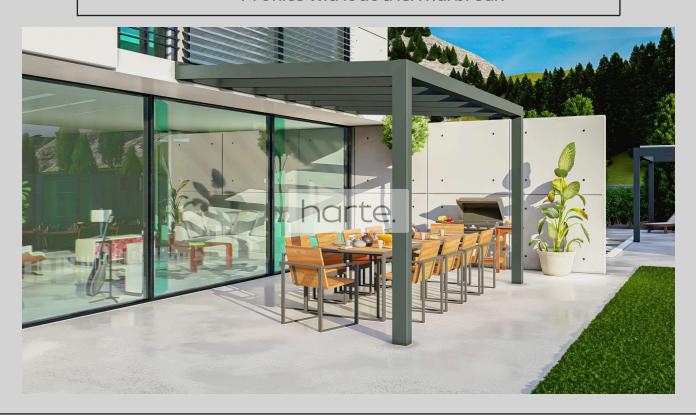

## Pergola Level

Inclined aluminum pergola with fixed roof

- Roof: glass, insulated panels or polycarbonate
  - Aluminium construction
  - Built-in water draining system
  - Possibility of integrated LED
  - Possibility of side cloruses
  - Profiles without thermal break

#### Pergola PROtect

Inclined aluminum pergola with fixed roof

- Roof: glass, insulated panels or polycarbonate
  - Aluminium construction
  - Built-in water draining system
  - Possibility of integrated LED
  - Possibility of side cloruses
  - Profiles without thermal break