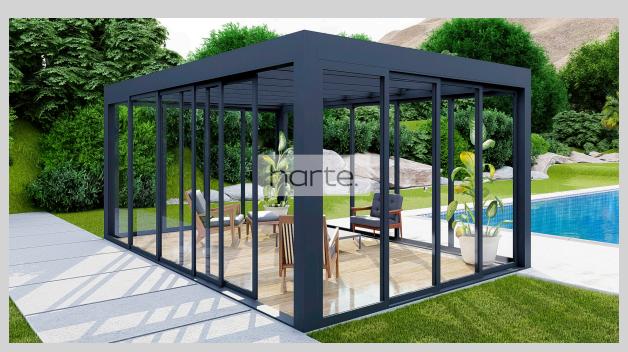

## Pergola Level

Inclined aluminum pergola with fixed roof

- Roof: glass, insulated panels or polycarbonate
  - Aluminium construction
  - Built-in water draining system
  - Possibility of integrated LED
  - Possibility of side cloruses
  - Profiles without thermal break

#### Pergola PROtect

Inclined aluminum pergola with fixed roof

- Roof: glass, insulated panels or polycarbonate
  - Aluminium construction
  - Built-in water draining system
  - Possibility of integrated LED
  - Possibility of side cloruses
  - Profiles without thermal break

#### Carport Level

Horizontal aluminium pergola with fixed roof

- Roof: self supporting insulated panels
  - Aluminium construction
  - Built-in water draining system
    - Possibility of integrated LED
      - Possibility of side cloruses
  - Profiles without thermal break