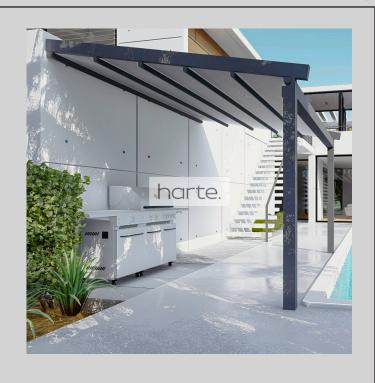

# harte.



PRODUCT CATALOGUE

2025

## Slide Frame

Framed sliding glazing system

- 2, 3, 4 and 5 rail systems
- Glass: insulated 4-8-4 or laminated 44.1
  - Botton rail height: 25 mm
  - Profiles without thermal break
    - Different types of locks





# Slide Glance

Frameless sliding glazing system

- 2, 3, 4, 5 and 6 rail systems
  - Glass: tempered 10 mm
- Botton rail height: 20 mm
- Possibility of corner joint
- Different types of locks







# Pergola Live

Aluminium pergola with retractable PVC roof

- Somfy IO electronics
- Aluminium construction
- Built-in water draining system
  - Possibility of integrated LED
    - Possibility of side closures





#### Pergola Rela

Aluminium pergola with retractable blades

- Somfy IO electronics
- Aluminium construction
- Built-in water draining system
  - Possibility of side closures
- Possibility of integrated LED
- Profiles without thermal break











## Pergola Level

Inclined aluminum pergola with fixed roof

- Roof: glass, insulated panels or polycarbonate
  - Aluminium construction
  - Built-in water draining system
  - Possibility of integrated LED
  - Possibility of side cloruses
  - Profiles without thermal break

#### Pergola PROtect

Inclined aluminum pergola with fixed roof

- Roof: glass, insulated panels or polycarbonate
  - Aluminium construction
  - Built-in water draining system
  - Possibility of integrated LED
  - Possibility of side cloruses
  - Profiles without therm