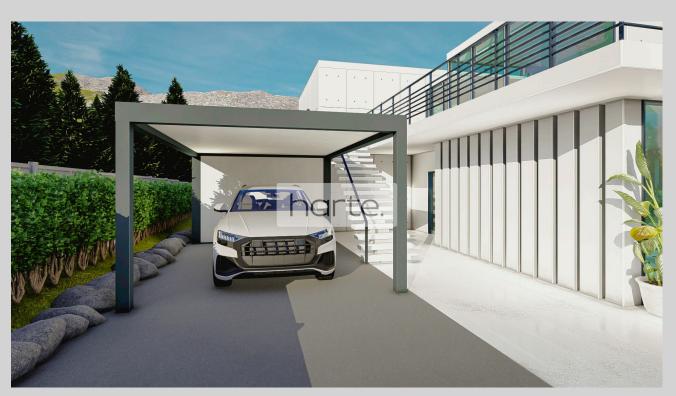

#### Carport Level

Horizontal aluminium pergola with fixed roof

- Roof: self supporting insulated panels
  - Aluminium construction
  - Built-in water draining system
    - Possibility of integrated LED
      - Possibility of side cloruses
  - Profiles without thermal break