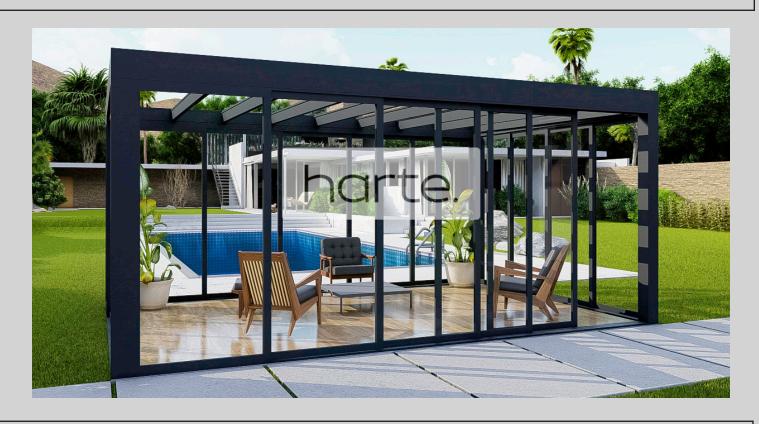

## Slide Frame

Framed sliding glazing system

- 2, 3, 4 and 5 rail systems
- Glass: insulated 4-8-4 or laminated 44.1
  - Botton rail height: 25 mm
  - Profiles without thermal break
    - Different types of locks

# Slide Glance

Frameless sliding glazing system

- 2, 3, 4, 5 and 6 rail systems
  - Glass: tempered 10 mm
- Botton rail height: 20 mm
- Possibility of corner joint
- Different types of locks