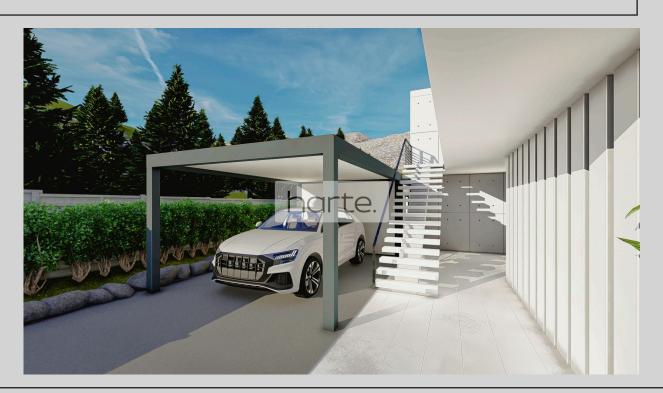

#### Carport Level

Horizontal aluminium pergola with fixed roof

- Roof: self supporting insulated panels
  - Aluminium construction
  - Built-in water draining system
    - Possibility of integrated LED
      - Possibility of side cloruses
  - Profiles without thermal break