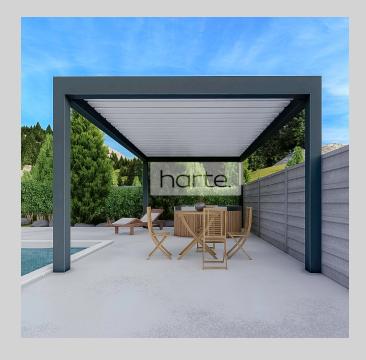

## Pergola Level

Inclined aluminum pergola with fixed roof

- Roof: glass, insulated panels or polycarbonate
  - Aluminium construction
  - Built-in water draining system
  - Possibility of integrated LED
  - Possibility of side cloruses
  - Profiles without thermal break

#### Pergola PROtect

Inclined aluminum pergola with fixed roof

- Roof: glass, insulated panels or polycarbonate
  - Aluminium construction
  - Built-in water draining system
  - Possibility of integrated LED
  - Possibility of side cloruses
  - Profiles without thermal break