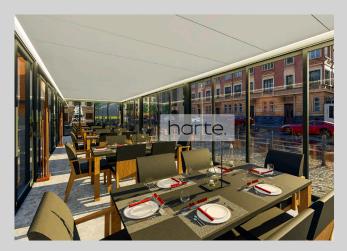

tion
  - Built-in water draining system
  - Possibility of integrated LED
  - Possibility of side cloruses
  - Profiles without thermal break





#### Carport Level

Horizontal aluminium pergola with fixed roof

- Roof: self supporting insulated panels
  - Aluminium construction
  - Built-in water draining system
    - Possibility of integrated LED
      - Possibility of side cloruses
  - Profiles without thermal break







# Slide Louvre 90

Sliding decorative slats

- Compatibility with slide frame system
  - Fixed slats
  - Aluminium construction
  - Spacing of the slats as desired
    - Locking mechanism



#### Slide Louvre View

#### Sliding decorative slats

- Rotating slats
- Aluminium construction
  - Suspensional system









#### Outdoor kitchen







#### Restaurants









#### Cafés





#### **About Us**

You will find comprehensive solutions for shading, covering and glazing your terrace, pergola, winter garden, gazebo. By designing the right combination of our products, we will provide you with not only optimal shading but also thermal comfort throughout the year. We place great emphasis on the development of new systems so that the solutions you receive from us are modern, functional and aesthetic. Innovative approach, modern production technologies, precise processing of materials guarantee you high-quality delivery of products. You can find our installation partners not only in Slovakia, but also abroad.

harte.



www.harte.sk

L2025

info@harte.sk