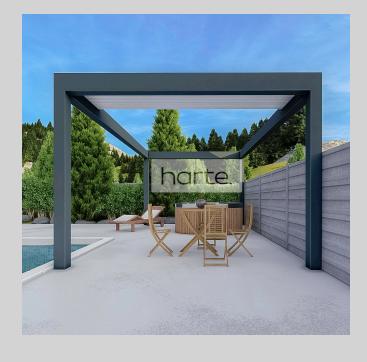

## Pergola Level

Inclined aluminum pergola with fixed roof

- Roof: glass, insulated panels or polycarbonate
  - Aluminium construction
  - Built-in water draining system
  - Possibility of integrated LED
  - Possibility of side cloruses
  - Profiles without thermal break

#### Pergola PROtect

Inclined aluminum pergola with fixed roof

- Roof: glass, insulated panels or polycarbonate
  - Aluminium construction
  - Built-in water draining system
  - Possibility of integrated LED
  - Possibility of side cloruses
  - Profiles without thermal break