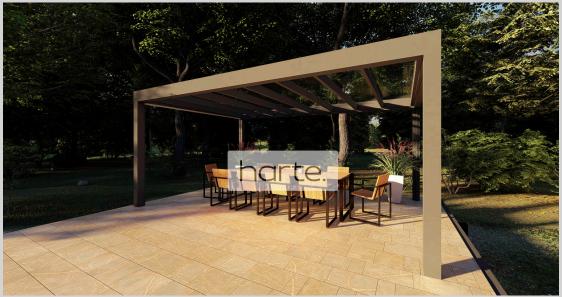

#### Carport Level

Horizontal aluminium pergola with fixed roof

- Roof: self supporting insulated panels
  - Aluminium construction
  - Built-in water draining system
    - Possibility of integrated LED
      - Possibility of side cloruses
  - Profiles without thermal break