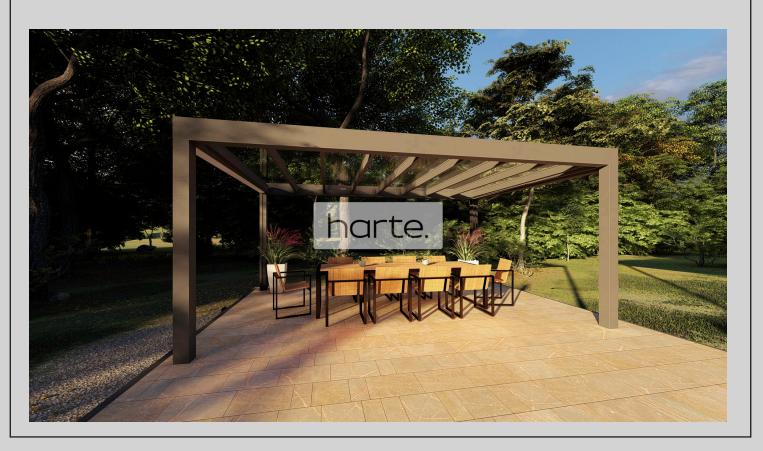

# Pergola Live

Aluminium pergola with retractable PVC roof

- Somfy IO electronics
- Aluminium construction
- Built-in water draining system
  - Possibility of integrated LED
    - Possibility of side closures

#### Pergola Rela

Aluminium pergola with retractable blades

- Somfy IO electronics
- Aluminium construction
- Built-in water draining system
  - Possibility of side closures
- Possibility of integrated LED
- Profiles without thermal break