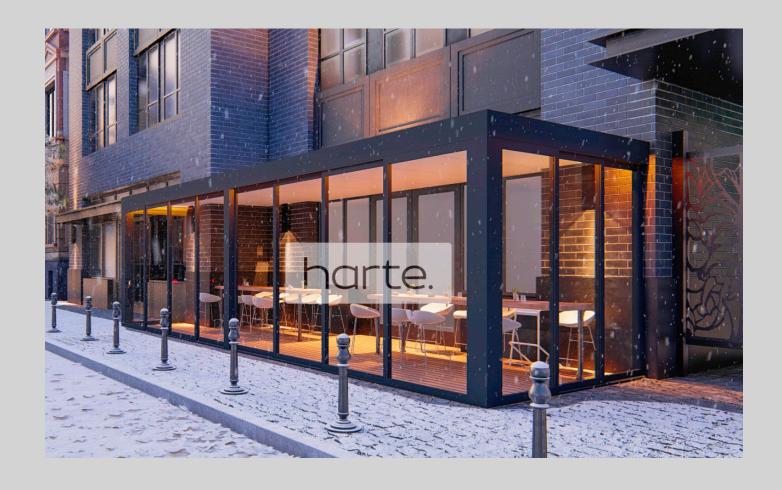

ter draining system
  - Possibility of integrated LED
  - Possibility of side cloruses
  - Profiles without thermal break





#### Carport Level

Horizontal aluminium pergola with fixed roof

- Roof: self supporting insulated panels
  - Aluminium construction
  - Built-in water draining system
    - Possibility of integrated LED
      - Possibility of side cloruses
  - Profiles without thermal break







# Slide Louvre 90

Sliding decorative slats

- Compatibility with slide frame system
  - Fixed slats
  - Aluminium construction
  - Spacing of the slats as desired
    - Locking mechanism



#### Slide Louvre View

#### Sliding decorative slats

- Rotating slats
- Aluminium construction
  - Suspensional system









#### Outdoor kitchen







#### Restaurants









#### Cafés





#### **About Us**

You will find comprehensive solutions for shading, covering and glazing your terrace, pergola, winter garden, gazebo. By designing the right combination of our products, we will provide you with not only optimal shading but also thermal comfort throughout the year. We place great emphasis on the development of new systems so that the solutions you receive from us are modern, functional and aesthetic. Innovative approach, modern production technologies, precise processing of materials guarantee you high-quality delivery of products. You can find our installation partners not only in Slovakia, but also abroad.

harte.



www.harte.sk

L2025

info@harte.sk