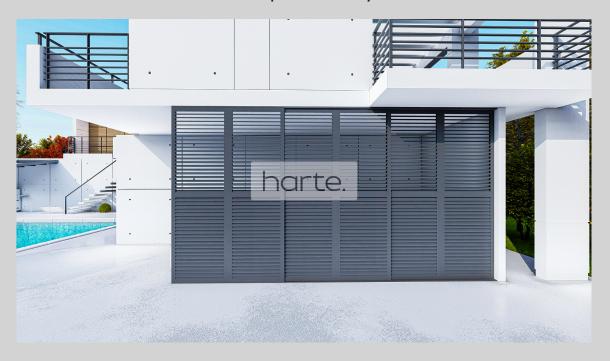

# Slide Louvre 90

Sliding decorative slats

- Compatibility with slide frame system
  - Fixed slats
  - Aluminium construction
  - Spacing of the slats as desired
    - Locking mechanism

#### Slide Louvre View

#### Sliding decorative slats

- Rotating slats
- Aluminium construction
  - Suspensional system