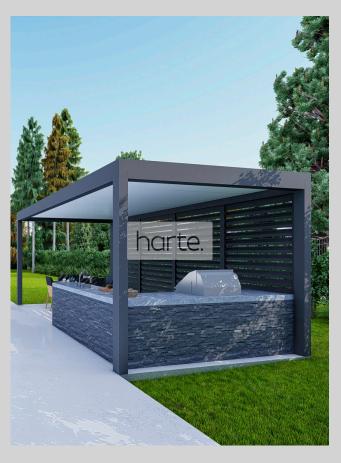

- Aluminium construction
  - Built-in water draining system
  - Possibility of integrated LED
  - Possibility of side cloruses
  - Profiles without thermal break





#### Carport Level

Horizontal aluminium pergola with fixed roof

- Roof: self supporting insulated panels
  - Aluminium construction
  - Built-in water draining system
    - Possibility of integrated LED
      - Possibility of side cloruses
  - Profiles without thermal break







# Slide Louvre 90

Sliding decorative slats

- Compatibility with slide frame system
  - Fixed slats
  - Aluminium construction
  - Spacing of the slats as desired
    - Locking mechanism



#### Slide Louvre View

#### Sliding decorative slats

- Rotating slats
- Aluminium construction
  - Suspensional system









#### Outdoor kitchen







#### Restaurants









#### Cafés





#### **About Us**

You will find comprehensive solutions for shading, covering and glazing your terrace, pergola, winter garden, gazebo. By designing the right combination of our products, we will provide you with not only optimal shading but also thermal comfort throughout the year. We place great emphasis on the development of new systems so that the solutions you receive from us are modern, functional and aesthetic. Innovative approach, modern production technologies, precise processing of materials guarantee you high-quality delivery of products. You can find our installation partners not only in Slovakia, but also abroad.

harte.



www.harte.sk

L2025

info@harte.sk