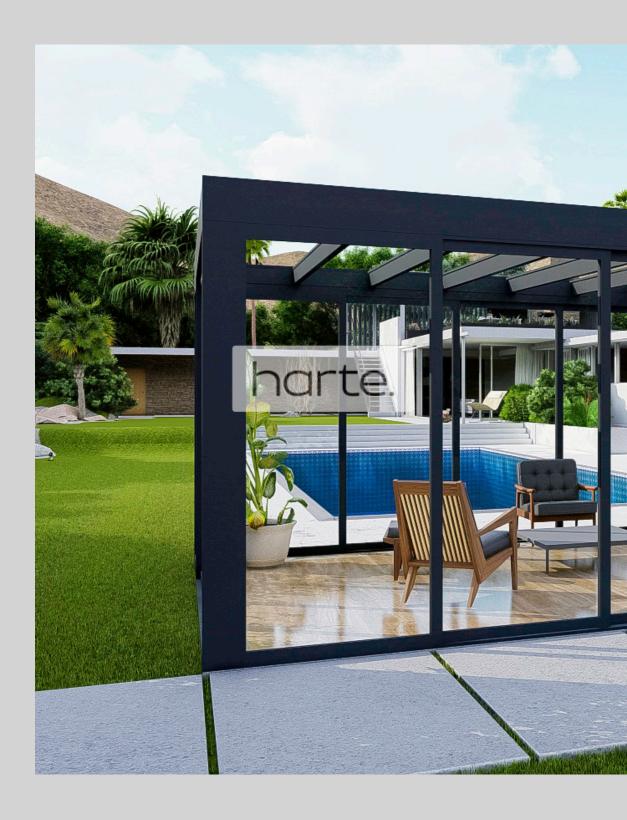

## Pergola Level

Inclined aluminum pergola with fixed roof

- Roof: glass, insulated panels or polycarbonate
  - Aluminium construction
  - Built-in water draining system
  - Possibility of integrated LED
  - Possibility of side cloruses
  - Profiles without thermal break

#### Pergola PROtect

Inclined aluminum pergola with fixed roof

- Roof: glass, insulated panels or polycarbonate
  - Aluminium construction
  - Built-in water draining system
  - Possibility of integrated LED
  - Possibility of side cloruses
  - Profiles without thermal break