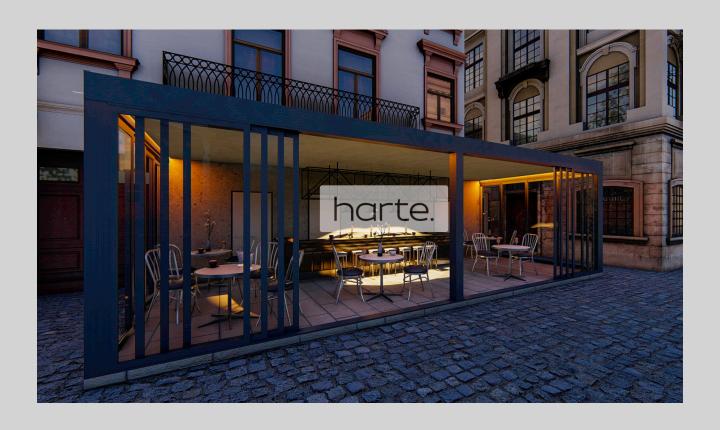

water draining system
  - Possibility of integrated LED
  - Possibility of side cloruses
  - Profiles without thermal break





#### Carport Level

Horizontal aluminium pergola with fixed roof

- Roof: self supporting insulated panels
  - Aluminium construction
  - Built-in water draining system
    - Possibility of integrated LED
      - Possibility of side cloruses
  - Profiles without thermal break







# Slide Louvre 90

Sliding decorative slats

- Compatibility with slide frame system
  - Fixed slats
  - Aluminium construction
  - Spacing of the slats as desired
    - Locking mechanism



#### Slide Louvre View

#### Sliding decorative slats

- Rotating slats
- Aluminium construction
  - Suspensional system









#### Outdoor kitchen







#### Restaurants









#### Cafés





#### **About Us**

You will find comprehensive solutions for shading, covering and glazing your terrace, pergola, winter garden, gazebo. By designing the right combination of our products, we will provide you with not only optimal shading but also thermal comfort throughout the year. We place great emphasis on the development of new systems so that the solutions you receive from us are modern, functional and aesthetic. Innovative approach, modern production technologies, precise processing of materials guarantee you high-quality delivery of products. You can find our installation partners not only in Slovakia, but also abroad.

harte.



www.harte.sk

L2025

info@harte.sk