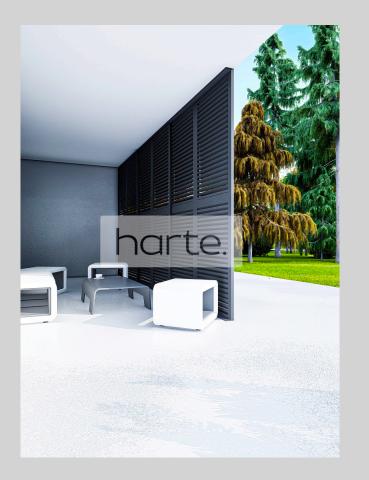

# Slide Louvre 90

Sliding decorative slats

- Compatibility with slide frame system
  - Fixed slats
  - Aluminium construction
  - Spacing of the slats as desired
    - Locking mechanism